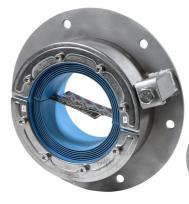

# Roxtec RS BG™ seal with **SLF RS BG**

Penetration seal for bonding and grounding of a single cable or pipe, for bolting to even structures.

The Roxtec RS BG™ seal for single armored or metal-clad cables or metallic pipes is ideal for bonding and grounding applications with fire and tightness requirements. The sleeve is bolted to the structure and has an integrated terminal to simplify connection to the system protective earth bar.

#### **Supports**

Bonding and grounding

#### **Sealing components**

Lubricant

RS BG™ seal

SLF RS BG™ sleeve

For detailed information, please visit roxtec.com.

The product information provided by Roxtec does not release the purchaser of the Roxtec system, or part thereof, from the obligation to independently determine the suitability of the products for the intended process, installation and/or use.