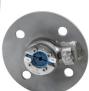

# Roxtec RS BG™ seal with **SLF RS BG**

Penetration seal for bonding and grounding of a single cable or pipe, for bolting to even structures.

The Roxtec RS BG™ seal for single armored or metal-clad cables or metallic pipes is ideal for bonding and grounding applications with fire and tightness requirements. The sleeve is bolted to the structure and has an integrated terminal to simplify connection to the system protective earth bar.

#### Structure of installation

Mounting type

panel

enclosures