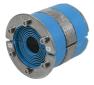

# Roxtec RS BG™ seal with **SLF RS BG**

Penetration seal for bonding and grounding of a single cable or pipe, for bolting to even structures.

The Roxtec RS BG™ seal for single armored or metal-clad cables or metallic pipes is ideal for bonding and grounding applications with fire and tightness requirements. The sleeve is bolted to the structure and has an integrated terminal to simplify connection to the system protective earth bar.

## **Sealing components**

#### **Sealing components**

Lubricant

RS BG™ seal

SLF RS BG™ sleeve

For detailed information, please visit roxtec.com.

The product information provided by Roxtec does not release the purchaser of the Roxtec system, or part thereof, from the obligation to independently determine the suitability of the products for the intended process, installation and/or use.